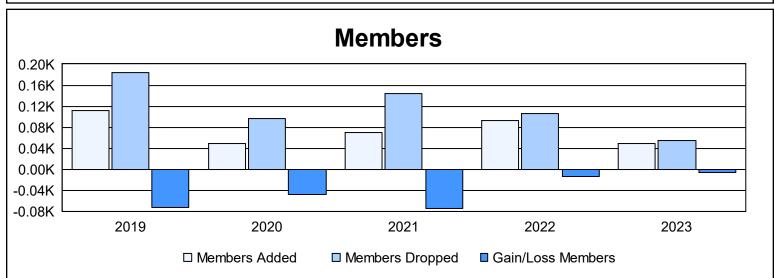

District 118 K

As of June 2023 Cumulative

| Year      | New<br>Clubs | Dropped<br>Clubs | Gain/<br>Loss<br>Clubs | New<br>Members | Charter<br>Members | Reinstate<br>Members | Transfer<br>Members | Total<br>Member<br>Added | Total<br>Members<br>Dropped | Gain/<br>Loss<br>Members |
|-----------|--------------|------------------|------------------------|----------------|--------------------|----------------------|---------------------|--------------------------|-----------------------------|--------------------------|
| 2018-2019 | 1            | 3                | -2                     | 68             | 25                 | 11                   | 7                   | 111                      | 183                         | -72                      |
| 2019-2020 | 0            | 2                | -2                     | 36             | 6                  | 1                    | 5                   | 48                       | 96                          | -48                      |
| 2020-2021 | 0            | 3                | -3                     | 34             | 6                  | 27                   | 3                   | 70                       | 144                         | -74                      |
| 2021-2022 | 1            | 3                | -2                     | 57             | 27                 | 7                    | 1                   | 92                       | 105                         | -13                      |
| 2022-2023 | 0            | 0                | 0                      | 48             | 0                  | 0                    | 1                   | 49                       | 55                          | -6                       |
| Average   | 0            | 2                | -2                     | 49             | 13                 | 9                    | 3                   | 74                       | 117                         | -43                      |